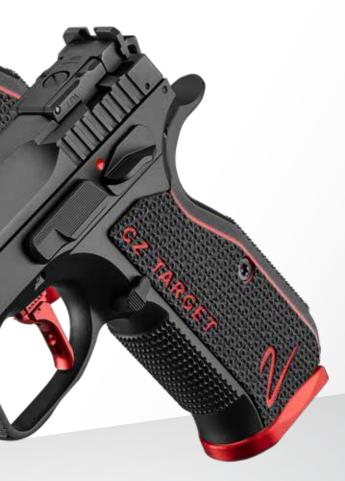

## What 's new?

- Cold hammer-forged barrels covered by the CZ lifetime barrel warranty
- Four-position adjustable flat trigger shoe
- 5" and 6" polished and hand-fitted barrels
- An enlarged undercut on the trigger guard
- Improved controls and slide serrations
- Fully adjustable target sights with a long sight radius
- Adjustable trigger pull weight
- Lightweight G10 grips with aggresive checkering