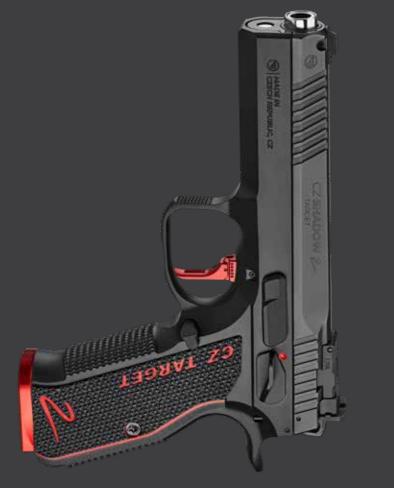

## CZ SHADOW 2 TARGET

The philosophy of the CZ Shadow 2 Target is based on complete customization to each shooter's needs.

The high level of adjustability available to the user is key. This goes hand in hand with an emphasis on tight tolerances resulting in absolute accuracy. Introducing the new features that will put a new trophy on your shelf. Really!

## What 's new?

- Cold hammer-forged barrels covered by the CZ lifetime barrel warranty
- Four-position adjustable flat trigger shoe
- 5" and 6" polished and hand-fitted barrels
- An enlarged undercut on the trigger guard
- Improved controls and slide serrations
- Fully adjustable target sights with a long sight radius
- Adjustable trigger pull weight
- Lightweight G10 grips with aggresive checkering