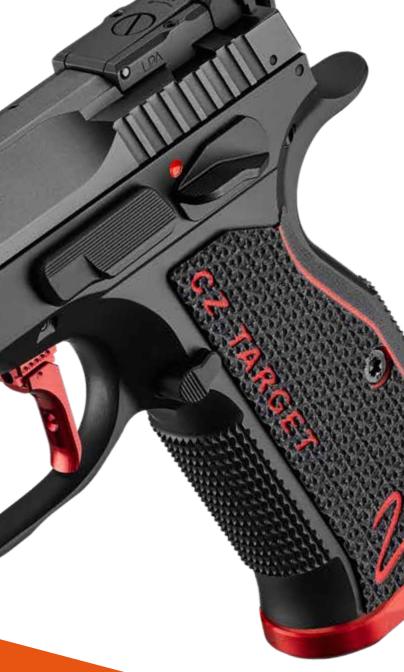

## What 's new?

- Cold hammer-forged barrels covered by the CZ lifetime barrel warranty
- Four-position adjustable flat trigger shoe
- 5" and 6" polished and hand-fitted barrels
- An enlarged undercut on the trigger guard
- Improved controls and slide serrations
- Fully adjustable target sights with a long sight radius
- Adjustable trigger pull weight
- Lightweight G10 grips with aggresive checkering