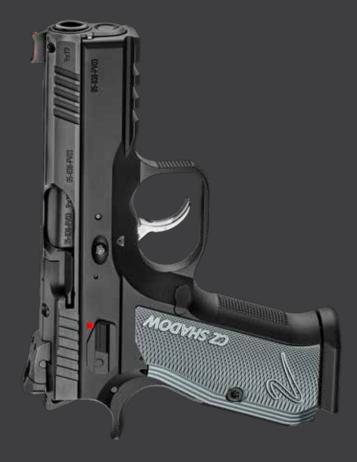

The slide is equipped with a red dot sight mounting interface that is compatible with the one on the CZ SHADOW 2 OR model.

OMPA  $\langle \mathfrak{A} \rangle$ 

- Butter smooth trigger pull and shortened reset
- Competition-proven ergonomics
- Compact frame forged from highly durable 7075 aluminum alloy
- Rear of slide is ready for extremely low and robust mounting of a red dot sight
- Height-adjustable rear sight
- Highly visible red fiber optic front sight for quicker target acquisition
- Ambidextrous manual safety
- Reduced height, reversible magazine release accommodates left- and right-handed shooters
- Accessory rail on the dust cover for easy mounting of lights and other devices