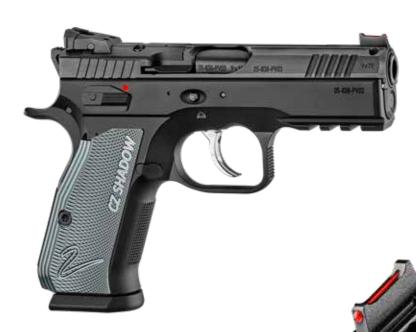

## CZ SHADOW 2 COMPACT

3 MADE N REPUBLIC, CZ

6

CZ SHADOW 2

S

## CZ SHADOW 2 COMPACT

The same instinctive fit as the CZ SHADOW 2 **Smaller • Lighter • Optics-Ready** 

An ideal, compact sized firearm for users and fans of the CZ SHADOW 2 models.

Due to the same design, ergonomics, trigger characteristics, controls and sights as the full-size CZ SHADOW 2, the CZ SHADOW 2 COMPACT does not require you to learn new ways of carrying and handling it.

The slide is equipped with a red dot sight mounting interface that is compatible with the one on the CZ SHADOW 2 OR model.

OMPA  $\langle \mathfrak{A} \rangle$ 

- Butter smooth trigger pull and shortened reset
- Competition-proven ergonomics
- Compact frame forged from highly durable 7075 aluminum alloy
- Rear of slide is ready for extremely low and robust mounting of a red dot sight
- Height-adjustable rear sight
- Highly visible red fiber optic front sight for quicker target acquisition
- Ambidextrous manual safety
- Reduced height, reversible magazine release accommodates left- and right-handed shooters
- Accessory rail on the dust cover for easy mounting of lights and other devices